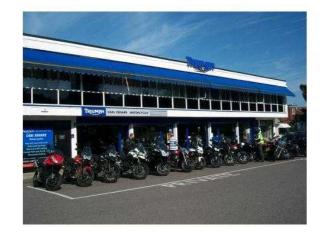

## **Suzuki SV 2004 (2,750 GBP)**

Location **East of England, Essex** https://www.freeadsz.co.uk/x-233252-z

BLUE, 2004(04), 13040 MILES. HPI CLEAR. FIRST REGISTERED 14TH MARCH 2004. SERVICE HISTORY. SERVICE AND HAND BOOKS. 2 KEYS. FLY SCREEN. CRASH PROTECTORS. REAR HUGGER. RADIATOR GUARD. TAIL TIDY. EXCELLENT CONDITION. COMES WITH 3 MONTH CARL ROSNER WARRANTY. EXTENDED WARRANTIES AND FINANCE AVAILABLE... CARL ROSNER TRIUMPH MAIN DEALER FOR SOUTH LONDON, SURREY, KENT AND SUSSEX, £2,750 p/x welcome Crash Protectors, Fly