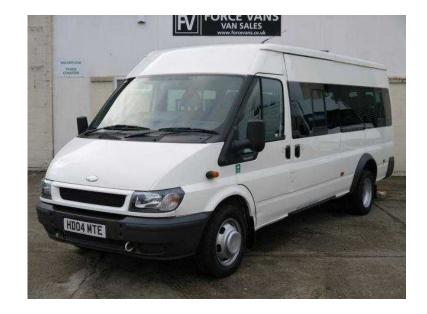

## Ford Transit 2004 (5,995 GBP)

Location **South East, Oxfordshire** https://www.freeadsz.co.uk/x-233315-z

ONLY £5995! NO VAT! Clean bodywork, Grey Cloth interior Clean Condition, Tyre condition Good, 4x2, Long wheel-base, Immobiliser, LWB, PAS, Rear parking aid, Side loading door, Electric mirrors, Electric windows, High roof, Day cab, 17 Seats. 17 seats, Solid white, Here we have a very nice T430 Transit 17 Seater mini bus NO VAT VERY CLEAN AND DRIVES SPOT ON AND IN VERY GOOD SHAPE! And with full spec including electric windows and mirrors! In gleaming Diamond white. Very High spec With such extras as, Electric Windows. 2.4 rear wheel drive Turbo Engine Remote Central Locking. Tinted glass. Rear Lights. Reversing camera. Lined insulated ceiling walls and Floor. Heavy Duty Floor. Radio cassette Player. Electric Mirrors. Rear towbar. Side Slide Side Door. Cup Holders. Paper Holder. Rear Wash Wipe. Rear Heated Windows. All around mud flaps. Opening Side Windows. Hand Rails. 17 seats all up to code with built in belts. Immobiliser. Arm rest. Power Steering. Electric Mirrors. Abs. head rests. Driver and Passenger SRS impact air bags. New Style trim. Just to mention a few. PLEASE CALL TO VIEW OR FOR MORE INFO FORCEVANS.CO.UK BUY FROM THE UK'S BIGGEST EX POLICE VAN DEALER! £5,995 no VAT