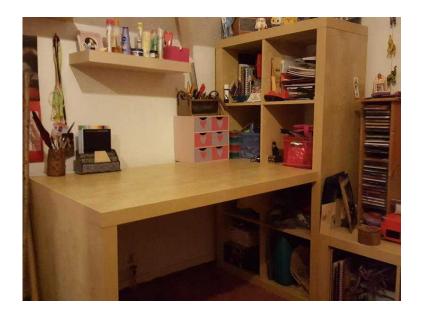

## Desk with bookcase attached for sale (25 GBP)

Location South East, West Sussex https://www.freeadsz.co.uk/x-233343-z

Ikea Malm beech desk with bookcase attached at the side. The 2 can be detached and used separately. £25.00. Size of total unit 154.5 cm w, 149 cm h, 79 cm d. Size of desk 115 w, 74 h, 79 d and bookcase 79 w, 149 h, 39.5 d. Matching wardrobe, drawers, bedside drawers and narrow bookcase also available. Call 01903.