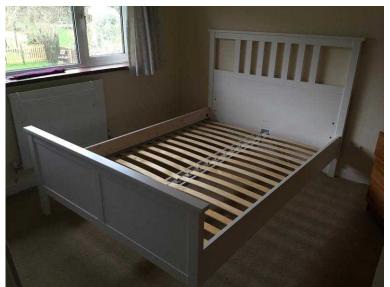

## Double bed frame - White - 6 months old, only used a couple of times (125 GBP)

**South East, West Sussex** Location

https://www.freeadsz.co.uk/x-233344-z

Assembly instructions can be found at IKEA online. Dimensions

Length: 201cm Width: 149cm

Footboard height: 68cm Headboard height: 122cm Mattress length: 190cm

Mattress width: 135cm http://m.ikea.com/gb/en/catalog/products/spr/99006965/ Bed frame only. Has been dismantled and comes with original tools for assembly. To be collected by 30th January. &pound