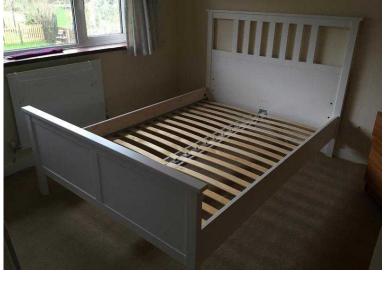

## Double bed frame - White - 6 months old, only used a couple of times (125 GBP)

**South East, West Sussex** Location

https://www.freeadsz.co.uk/x-233344-z

Assembly instructions can be found at IKEA online. Dimensions

Length: 201cm Width: 149cm

Footboard height: 68cm Headboard height: 122cm Mattress length: 190cm

Mattress width: 135cm http://m.ikea.com/gb/en/catalog/products/spr/99006965/ Bed frame only. Has been dismantled and comes with original tools for assembly. To be collected by 30th January. &pound