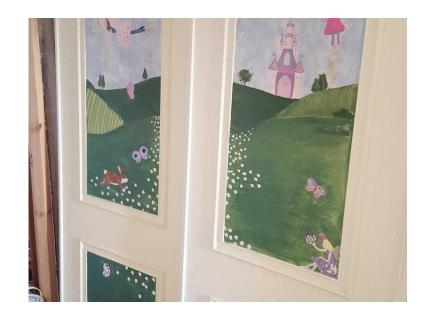

## **Sliding wardrobe doors (15 GBP)**

Location **South East, West Sussex** https://www.freeadsz.co.uk/x-233346-z

Two sliding wardrobe doors complete with runners. They have been painted with a fairy scene which can be easily painted over if wished. Size of one door is 76.5 cm wide 223 cm tall, runners are 145 cm wide but you can buy new runners if you need longer ones. £15.00. Call 01903.