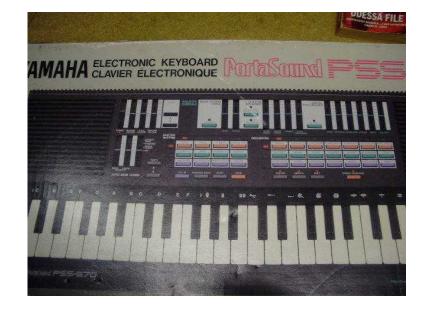

## yamaha keyboard (30 GBP)

Location **East of England, Cambridgeshire** https://www.freeadsz.co.uk/x-233450-z

|     | yamaha                          | keyboard  |
|-----|---------------------------------|-----------|
|     | https://www.freeadsz.co         | uk/x-2334 |
|     | yamaha                          | keyboard  |
|     | https://www.freeadsz.co<br>50-z | uk/x-2334 |
|     | yamaha                          | keyboard  |
|     | https://www.freeadsz.co         | uk/x-2334 |
|     | yamaha                          | keyboard  |
|     | https://www.freeadsz.co         | uk/x-2334 |
|     | yamaha                          | keyboard  |
|     | https://www.freeadsz.co         | uk/x-2334 |
| -36 | yamaha                          | keyboard  |
|     | https://www.freeadsz.co<br>50-z | uk/x-2334 |
|     | yamaha                          | keyboard  |
|     | https://www.freeadsz.co         | uk/x-2334 |
|     | yamaha                          | keyboard  |
|     | https://www.freeadsz.co         | uk/x-2334 |
|     | yamaha                          | keyboard  |
| 44  | https://www.freeadsz.co         | uk/x-2334 |
|     | yamaha                          | keyboard  |
|     | https://www.freeadsz.co<br>50-z | uk/x-2334 |