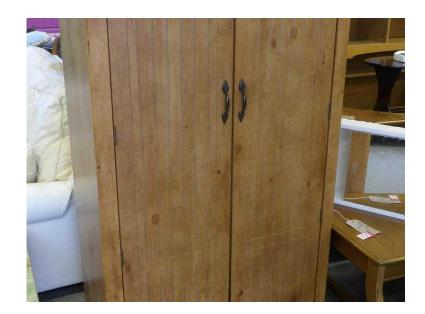

## Pine Cupboard For Storage - Local Delivery Service Available (85 GBP)

South East, West Sussex Location https://www.freeadsz.co.uk/x-233482-z

Was previously a 'office in a cupboard' but would also be good for storage Measures H53.5cm, W87cm, D54cm View this & lots more at The Recycled Goods Factory's 5000 sq ft Showroom OPEN 7 days a week The Recycled Goods Factory, 44 Chartwell Rd, Lancing Business Park, BN15 8UE OPEN Mon-Sat 10am-7pm & Sunday 12-4pm Free & Easy Onsite Parking Local Delivery Service Available - please message for quote www.TheRGF.co