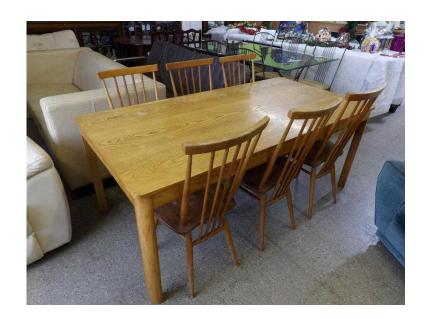

## Solid pine Danish dining table - Local Delivery Service Available (295 GBP)

South East, West Sussex Location https://www.freeadsz.co.uk/x-233489-z

Solid pine dining table (made in Denmark by A/S MOGENS KOLD) there is a few water marks on the top. The measurements are H-72cm W-181cm D-90cm (pc310) (Chairs not included) View this & lots more at The Recycled Goods Factory's 5000 sq ft Showroom OPEN 7 days a week The Recycled Goods Factory, 44 Chartwell Rd, Lancing Business Park, BN15 8UE OPEN Mon-Sat 10am-7pm & Sunday 12-4pm Free & Easy Onsite Parking Local Delivery Service Available - please message for quote www.TheRGF.co