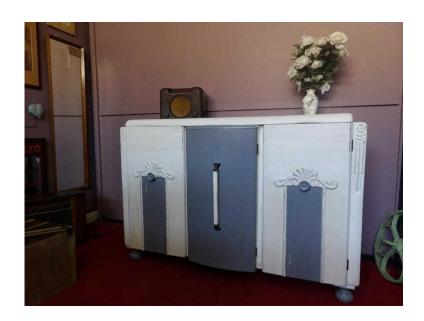

## Stunning Painted Sideboard With Cupboards, Drawers amp Shelves By The RGF039s

South East, West Sussex Location https://www.freeadsz.co.uk/x-233492-z

View this & lots more at The Recycled Goods Factory's 5000 sq ft Showroom OPEN 7 days a weeK Beautiful Sideboard - fully prepped and finished to an exceptionally high standard Measures H94cm, W137cm, D56cm The Recycled Goods Factory, 44 Chartwell Rd, Lancing Business Park, BN15 8UE OPEN Mon-Sat 10am-7pm & Sunday 12-4pm Free & Easy Onsite Parking Local Delivery Service www.TheRGF.co Available