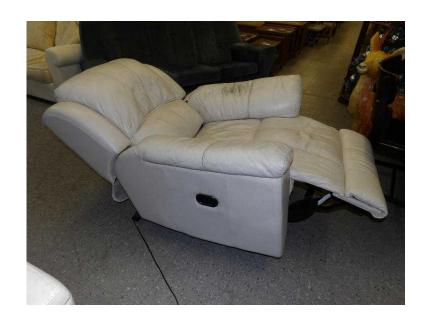

## Leather electric reclining Armchair - Perfect Gaming Chair - Local Delivery Service Av

South East, West Sussex Location https://www.freeadsz.co.uk/x-233493-z

Leather electric recliner, there is wear (cracking) on the arms and headrest but very comfy, would make a superb gaming chair. Tested and working. Comes with a 30 day warranty. View this & lots more at The Recycled Goods Factory's 5000 sq ft Showroom OPEN 7 days a week The Recycled Goods Factory, 44 Chartwell Rd, Lancing Business Park, BN15 8UE OPEN Mon-Sat 10am-7pm & Sunday 12-4pm Free & Easy Onsite Parking Local Delivery Service Available - please message for quote www.TheRGF.co