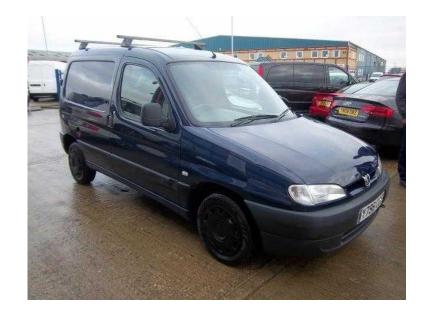

## Peugeot Partner 2001 (1,495 GBP)

Location **East of England, Cambridgeshire** https://www.freeadsz.co.uk/x-233500-z

For more info on this vehicle call our showroom on 01733 891250, Good bodywork, Grey Cloth interior - Clean Condition, Tyre condition Good, In Car Entertainment, Tinted Glass, Drivers airbag, Immobiliser, Side loading door, Roof rack. 2 seats, Blue, Every effort has been made to ensure the accuracy of the above information but errors may occur. Please check with a salesperson.