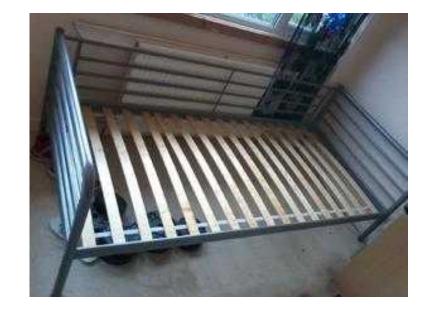

## Single bed (30 GBP)

Location **South East, Surrey** https://www.freeadsz.co.uk/x-233518-z

Single bed frame in dark blue metal with pine slats plus matress.;

|                 | Single | https://www.freeadsz.co.uk |     | 15.77           |     | https://www.freeadsz.co.uk | Single | https://www.freeadsz.co.uk | Single |                 | Single | https://www.freeadsz.co.uk |     | https://www.freeadsz.co.uk | Single | https://www.freeadsz.co.uk | Single |                 | Single |
|-----------------|--------|----------------------------|-----|-----------------|-----|----------------------------|--------|----------------------------|--------|-----------------|--------|----------------------------|-----|----------------------------|--------|----------------------------|--------|-----------------|--------|
| sz.co.uk/x-2335 | bed    | sz.co.uk/x-2335            | bed | sz.co.uk/x-2335 | bed | sz.co.uk/x-2335            | bed    | sz.co.uk/x-2335            | bed    | sz.co.uk/x-2335 | bed    | sz.co.uk/x-2335            | bed | sz.co.uk/x-2335            | bed    | sz.co.uk/x-2335            | bed    | sz.co.uk/x-2335 | bed    |