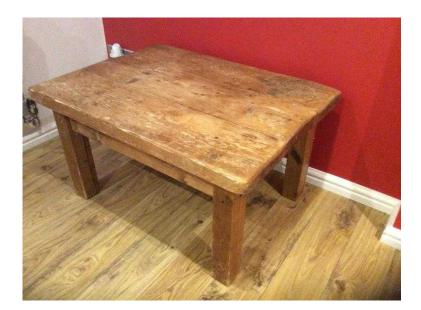

## Solid wood coffee table (40 GBP)

Location South East, Surrey https://www.freeadsz.co.uk/x-233519-z

Solid wood coffee table. Very heavy and in need of a little love and TLC. With some sanding & varnish it will make a stunning piece of furniture, it has great potential. Height-48cm Width- 67cm Length-