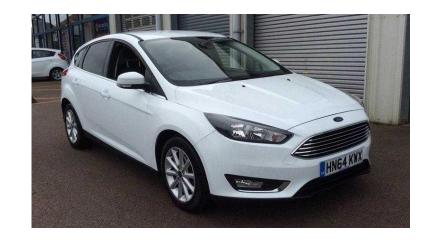

## Ford Focus 2014 (140 GBP)

Location **South East, Oxfordshire** https://www.freeadsz.co.uk/x-233553-z

|     | Ford                     | Focus         | 2014  |
|-----|--------------------------|---------------|-------|
|     | https://www.fre-<br>53-z | eadsz.co.uk/x | -2335 |
|     | Ford                     | Focus         | 2014  |
|     | https://www.free         | eadsz.co.uk/x | -2335 |
| 線線  | Ford                     | Focus         | 2014  |
|     | https://www.fre          | eadsz.co.uk/x | -2335 |
|     | Ford                     | Focus         | 2014  |
|     | https://www.fre          | eadsz.co.uk/x | -2335 |
|     | Ford                     | Focus         | 2014  |
|     | https://www.fre<br>53-z  | eadsz.co.uk/x | -2335 |
|     | Ford                     | Focus         | 2014  |
|     | https://www.fre          | eadsz.co.uk/x | -2335 |
|     | Ford                     | Focus         | 2014  |
| 開設。 | https://www.fre          | eadsz.co.uk/x | -2335 |
|     | Ford                     | Focus         | 2014  |
|     | https://www.fre          | eadsz.co.uk/x | -2335 |
|     | Ford                     | Focus         | 2014  |
|     | https://www.fre          | eadsz.co.uk/x | -2335 |
|     | Ford                     | Focus         | 2014  |
|     | https://www.fre          | eadsz.co.uk/x | -2335 |