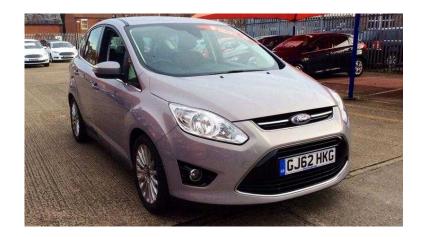

## Ford C-MAX 2012 (100 GBP)

Location South East, Oxfordshire https://www.freeadsz.co.uk/x-233559-z

| Ford                  | C-MAX         | 2012    |
|-----------------------|---------------|---------|
| https://www.f         | reeadsz.co.uk | /x-2335 |
| Ford                  | C-MAX         | 2012    |
| https://www.f<br>59-z | reeadsz.co.uk | /x-2335 |
| Ford                  | C-MAX         | 2012    |
| https://www.f<br>59-z | reeadsz.co.uk | /x-2335 |
| Ford                  | C-MAX         | 2012    |
| https://www.f<br>59-z | reeadsz.co.uk | /x-2335 |
| Ford                  | C-MAX         | 2012    |
| https://www.f<br>59-z | reeadsz.co.uk | /x-2335 |
| Ford                  | C-MAX         | 2012    |
| https://www.f<br>59-z | reeadsz.co.uk | /x-2335 |
| Ford                  | C-MAX         | 2012    |
| https://www.f<br>59-z | reeadsz.co.uk | /x-2335 |
| Ford                  | C-MAX         | 2012    |
| https://www.f<br>59-z | reeadsz.co.uk | /x-2335 |
| Ford                  | C-MAX         | 2012    |
| https://www.f<br>59-z | reeadsz.co.uk | /x-2335 |
| Ford                  | C-MAX         | 2012    |
| https://www.f<br>59-z | reeadsz.co.uk | /x-2335 |