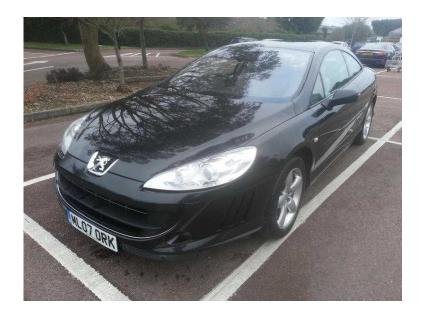

## PEUGEOT 407 COUPE SE 2.2 16V 6-SPEED (1,795 GBP)

Location South East, West Sussex https://www.freeadsz.co.uk/x-233591-z

Peugeot 407 Coupe SE 2.2 16V 6-Speed,2007,mot'd May 2016,taxed February 2016,genuine 54000 miles,service history,top spec SE model including-full cream leather,heated electric seats,factory sat nav,climate control,cruise control,pas,electric windows/mirrors,remote central locking,alloy wheels,sound system,multi-function wheel,multi airbags,abs etc etc,well maintained,recent cambelt kit,very reliable and economical,runs and drives very well,beautiful looking car,abs light is on,has been on diagnostics and says rear abs sensor,easy fix,hence bargain only £1795 px poss pls CALL 07977 875199 no