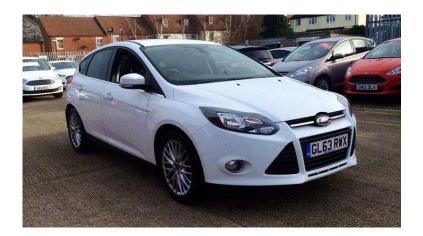

## Ford Focus 2014 (9,500 GBP)

Location East of England, Suffolk https://www.freeadsz.co.uk/x-233626-z

| Ford                   | Focus        | 2014    |
|------------------------|--------------|---------|
| https://www.fr<br>26-z | eeadsz.co.uk | /x-2336 |
| Ford                   | Focus        | 2014    |
| https://www.fr<br>26-z | eeadsz.co.uk | /x-2336 |
| Ford                   | Focus        | 2014    |
| https://www.fr<br>26-z | eeadsz.co.uk | /x-2336 |
| Ford                   | Focus        | 2014    |
| https://www.fr<br>26-z | eeadsz.co.uk | /x-2336 |
| Ford                   | Focus        | 2014    |
| https://www.fr<br>26-z | eeadsz.co.uk | /x-2336 |
| Ford                   | Focus        | 2014    |
| https://www.fr<br>26-z | eeadsz.co.uk | /x-2336 |
| Ford                   | Focus        | 2014    |
| https://www.fr<br>26-z | eeadsz.co.uk | /x-2336 |
| Ford                   | Focus        | 2014    |
| https://www.fr<br>26-z | eeadsz.co.uk | /x-2336 |
| Ford                   | Focus        | 2014    |
| https://www.fr<br>26-z | eeadsz.co.uk | /x-2336 |
| Ford                   | Focus        | 2014    |
| https://www.fr<br>26-z | eeadsz.co.uk | /x-2336 |