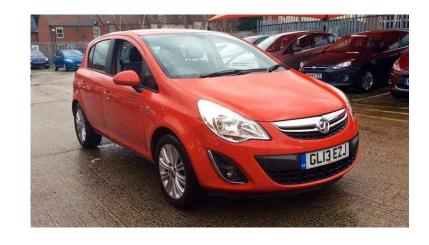

## **Vauxhall Corsa 2013 (7,500 GBP)**

Location **East of England, Suffolk** https://www.freeadsz.co.uk/x-233627-z

| Vauxhall                  | Corsa       | 2013  |
|---------------------------|-------------|-------|
| https://www.freea<br>27-z | dsz.co.uk/x | -2336 |
| Vauxhall                  | Corsa       | 2013  |
| https://www.freea<br>27-z | dsz.co.uk/x | -2336 |
| Vauxhall                  | Corsa       | 2013  |
| https://www.freea<br>27-z | dsz.co.uk/x | -2336 |
| Vauxhall                  | Corsa       | 2013  |
| https://www.freea<br>27-z | dsz.co.uk/x | -2336 |
| Vauxhall                  | Corsa       | 2013  |
| https://www.freea<br>27-z | dsz.co.uk/x | -2336 |
| Vauxhall                  | Corsa       | 2013  |
| https://www.freea<br>27-z | dsz.co.uk/x | -2336 |
| Vauxhall                  | Corsa       | 2013  |
| https://www.freea<br>27-z | dsz.co.uk/x | -2336 |
| Vauxhall                  | Corsa       | 2013  |
| https://www.freea<br>27-z | dsz.co.uk/x | -2336 |
| Vauxhall                  | Corsa       | 2013  |
| https://www.freea<br>27-z | dsz.co.uk/x | -2336 |
| Vauxhall                  | Corsa       | 2013  |
| https://www.freea<br>27-z | dsz.co.uk/x | -2336 |