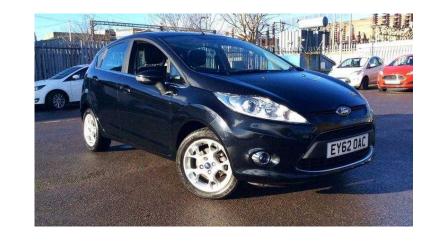

## Ford Fiesta 2012 (80 GBP)

Location **East of England, Suffolk** https://www.freeadsz.co.uk/x-233632-z

|    | Ford                     | Fiesta         | 2012  |
|----|--------------------------|----------------|-------|
|    | https://www.free<br>32-z | edsz.co.uk/x-  | .2336 |
| 線線 | Ford                     | Fiesta         | 2012  |
|    | https://www.free<br>32-z | adsz.co.uk/x-  | .2336 |
|    | Ford                     | Fiesta         | 2012  |
|    | https://www.free<br>32-z | adsz.co.uk/x-  | 2336  |
|    | Ford                     | Fiesta         | 2012  |
|    | https://www.free<br>32-z | )adsz.co.uk/x- | .2336 |
|    | Ford                     | Fiesta         | 2012  |
|    | https://www.free<br>32-z | adsz.co.uk/x-  | 2336  |
|    | Ford                     | Fiesta         | 2012  |
|    | https://www.free<br>32-z | adsz.co.uk/x-  | 2336  |
|    | Ford                     | Fiesta         | 2012  |
|    | https://www.free<br>32-z | adsz.co.uk/x-  | .2336 |
|    | Ford                     | Fiesta         | 2012  |
|    | https://www.free<br>32-z | adsz.co.uk/x-  | 2336  |
|    | Ford                     | Fiesta         | 2012  |
|    | https://www.free<br>32-z | adsz.co.uk/x-  | .2336 |
|    | Ford                     | Fiesta         | 2012  |
|    | https://www.free<br>32-z | )adsz.co.uk/x- | 2336  |