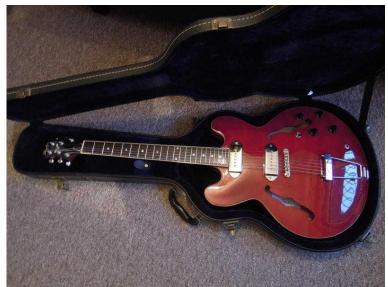

## Peerless Revolver Semi-acoustic electric guitar with P90s (530 GBP)

**South East, West Sussex** Location https://www.freeadsz.co.uk/x-233658-z

Fantastic Peerless Revolver Semi-acoustic guitar Cherry red, equipped with P90s. Has a centre block like an ES335 Includes original Peerless hard case, cleaning cloth