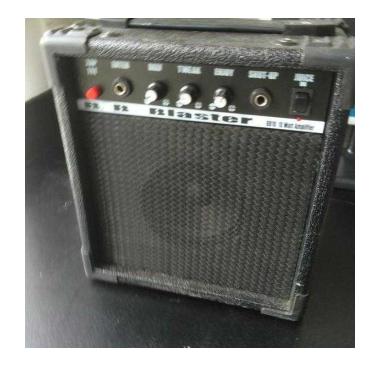

## **Practice Amp (10 GBP)**

Location **South East, West Sussex** https://www.freeadsz.co.uk/x-233659-z

Excellent working Condition, no longer needed.&pound.

|    | Practice                           | Amp     |
|----|------------------------------------|---------|
|    | https://www.freeadsz.co.uk<br>59-z | 'x-2336 |
|    | Practice                           | Amp     |
|    | https://www.freeadsz.co.uk         | ′x-2336 |
|    | Practice                           | Amp     |
|    | https://www.freeadsz.co.uk<br>59-z | ′x-2336 |
|    | Practice                           | Amp     |
|    | https://www.freeadsz.co.uk         | x-2336  |
| 線線 | Practice                           | Amp     |
|    | https://www.freeadsz.co.uk         | ′x-2336 |
|    | Practice                           | Amp     |
|    | https://www.freeadsz.co.uk         | ×-2336  |
| 烈縣 | Practice                           | Amp     |
|    | https://www.freeadsz.co.uk<br>59-z | ×-2336  |
|    | Practice                           | Amp     |
|    | https://www.freeadsz.co.uk<br>59-z | ×-2336  |
| 線線 | Practice                           | Amp     |
|    | https://www.freeadsz.co.uk<br>59-z | ×-2336  |
| 類線 | Practice                           | Amp     |
|    | https://www.freeadsz.co.uk<br>59-z | ×-2336  |