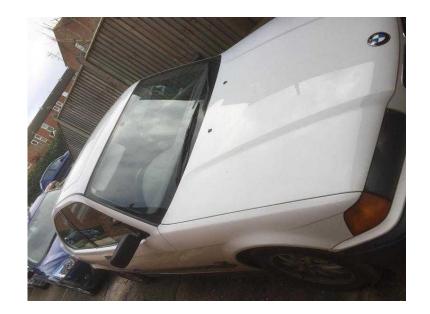

## BMW 3 Series 1995 e36 classic 316 compact automatic petrol investment (1,400 GBP)

Location London, London https://www.freeadsz.co.uk/x-233820-z

here for sale i have a bmw 316 compact e36 1.6 automatic for its age (1995) it is in wonderful exterior condition with a tiny bit of paint bubble on the rear arch (very small) it runs very well and has exceptionaly low milage. it looks o of had a very good service history and recipts to prove. the previous owner spent well over £1700 on maintance including a new exhaust with cat (due to emmisions failure) new mechanics relating to the steering, coolant system, gearbox service due to it being an automatic also. the only pitful i can say about the car is that it has a click when turning the steering wheel, and a lot of parts have been replaced to rectify this, the steering pump appears fine as does the steering rack. if you do a little research this is very common on these models and isnt a fault at all just a small annoyance if youre picky) now the good news for the buyer, there is only 3 of this exact model left 2 on the road and 1 sorn (proof in pictures) so would definately be worth keeping, the only reason for sale is i took a punt at buying an auto for the other half, unfortunately she cant get insured as she is a new driver so we need to get a newer model (a pitty really as this has a great maintance record to hand) no expense has been spared on this. viewings and inspections are very welcome as we have nothing to hide and its a genuine reason for sale. please no tyre kickers, and we are open to sensible offers and possibly a PX and cash either way for a 316ti e46 automatic (for insurance reasons) it also includes reverse parking sensors and a alpine sound system of high quality and expense comes with 2 electric keys for central locking and a normal spare key thanks for looking, feel free to contact:)