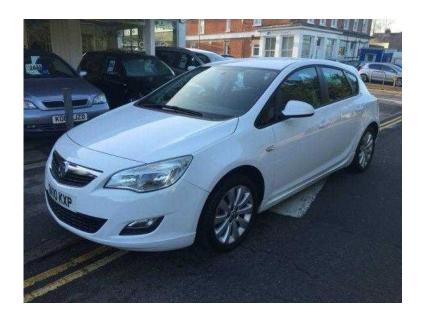

## Vauxhall Astra 2010 (5,295 GBP)

Location London, London https://www.freeadsz.co.uk/x-233833-z

2010 Vauxhall Astra 1.4i 16v Exclusive Finished in Glacier White. 61,000 miles with full service history and a new MOT. Good specification including Climate control , Cruise control , Multi function steering wheel , 17 " Alloy wheels , Electric windows and mirrors , Remote central locking , CD Player , ABS Brakes , Multi airbags , 2 x Remote keys. This car is in excellent condition throughout and comes with a 6 month comprehensive warranty. Part exchange welcome - Low rate finance available - All cards accepted ABS, Immobiliser, Air Conditioning, Cruise Control, Multi-function Steering Wheel, Multiple Airbags, Excellent