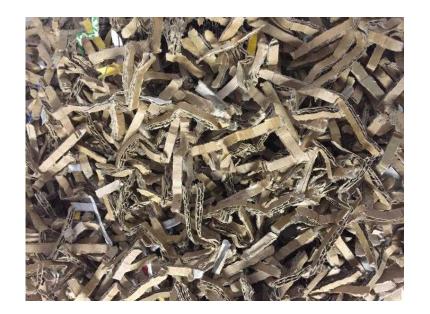

## Cardboard Horse Bedding. (great alternative to shavings and straw bales) (5.50 GBP)

South East, West Sussex Location https://www.freeadsz.co.uk/x-233849-z

Cardboard Horse Bedding 5 x more absorbent than shavings

7 x more absorbent than straw 20kg bales 100 % recycled Fully biodegradable, composts down faster than straw and shavings Cardboard bedding is an excellent choice for allergy-suffering horses. Longer lasting than traditional beddings, light to work with and very warm throughout winter Delivery and collection available Discount on bulk orders :