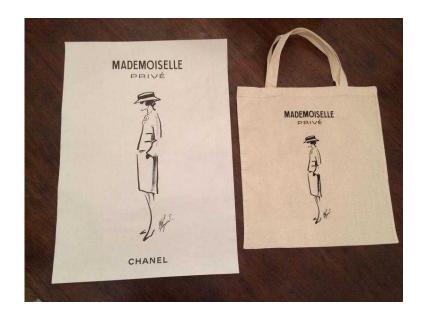

The poster and bag was given to visitors only. A LIMITED EDITION goodie bag!!!

Poster measures 60cmx42cm roughly - I have not actually opened up the poster for sale, but have found pictures of the poster to demonstrate the contents. Tote bag has not been used. Both items are new and unused!

Will be sent in a cardboard tube

Chanel Poster and a tote bag which also can be framed to create a theme continuing timeless style of Coco Chanel in your personal space.

Cash on collection an collection only from Kensal Green. Very close to the