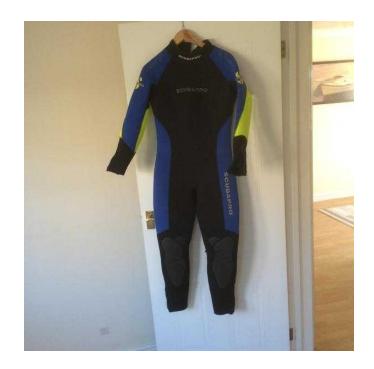

## Ladies 7mm Scubapro Pacific Steamer Semi Dry wet suit (80 GBP)

Location West Midlands, West Midlands https://www.freeadsz.co.uk/x-233954-z

Ladies Scubapro 7mm semi dry wetsuit. Immaculate condition, bought for cold water diving in the uk and cost £240 when new. Its a L/42 which is Sized by Scubapro as Chest 94-99 Waist 69-74 Hip 97-102 Height 165-170 Wight 59-66 Can be viewed in either Weymouth or West