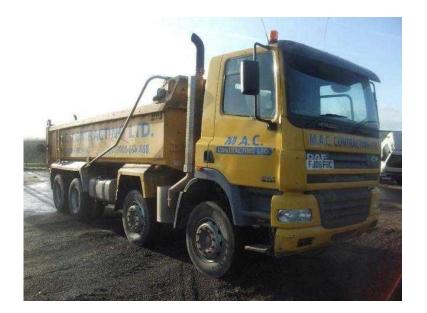

## DAF FAD 2006 (11,950 GBP)

Location West Midlands, West Midlands https://www.freeadsz.co.uk/x-233985-z

2006 (06) DAF TRUCKS FAD CF85.380, £11,950, Category: Rigid Trucks, Body Type: Tipper, Make: DAF TRUCKS, Model: FAD CF85.380, Axle Config: 8x4, Reg Year: 06, Cab Type: Day cab, Transmission: Manual, GVW: 32000 kg, Engine Capacity: 12580 cc, Body Condition: 65%, Interior Condition: 65%, Overall Condition: 65%, Tyre Condition:%