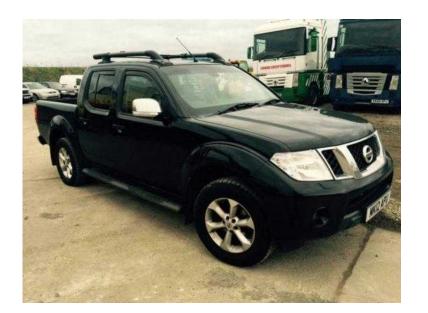

## Nissan Navara 2012 (10,999 GBP)

West Midlands, West Midlands https://www.freeadsz.co.uk/x-233989-z

2012 (12) NISSAN NAVARA TEKNA DCI AUTO, £10,999, Make: NISSAN, Model: NAVARA TEKNA DCI AUTO, Reg Year: 12, Transmission: Automatic, Mileage: 104485 mls, Engine Capacity: 2488