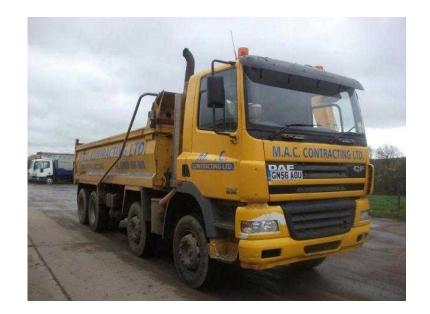

## **DAF FAD 2006 (12,250 GBP)**

Location West Midlands, West Midlands https://www.freeadsz.co.uk/x-233992-z

2006 (56) DAF TRUCKS FAD CF85.380, £12,250 +VAT, Category: Rigid Trucks, Body Type: Tipper, Make: DAF TRUCKS, Model: FAD CF85.380, Axle Config: 8x4, Reg Year: 56, Cab Type: Day cab, Transmission: Manual, Mileage: 623516 km, GVW: 32000 kg, Engine Capacity: 12580 cc, Body Condition: 85%, Interior Condition: 85%, Overall Condition: 85%, Tyre Condition: 90%, \* CHOICE OF\*\*