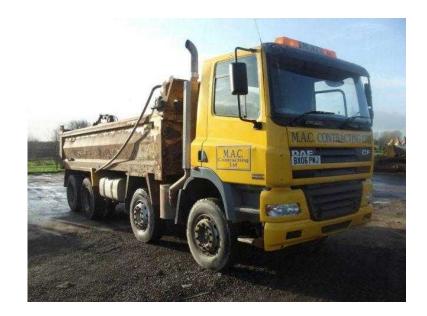

## **DAF FAD 2006 (11,950 GBP)**

Location West Midlands, West Midlands https://www.freeadsz.co.uk/x-233993-z

2006 (06) DAF TRUCKS FADCF85.340, £11,950, Category: Rigid Trucks, Body Type: Tipper, Make: DAF TRUCKS, Model: FADCF85.340, Axle Config: 8x4, Reg Year: 06, Cab Type: Day cab, Transmission: Manual, GVW: 32000 kg, Engine Capacity: 12580 cc, Body Condition: 65%, Interior Condition: 65%, Overall Condition: 65%, Tyre Condition:%