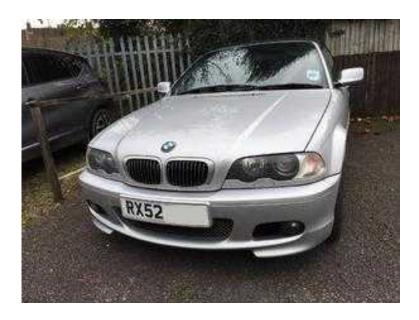

## BMW 3 Series 2002 (2,995 GBP)

Location South East, Kent https://www.freeadsz.co.uk/x-234012-z

24 MONTHS PARTS LABOUR WARRANTY: THIS BMW COUPE 330 CI IS FULLY LOADED WITH FULL BEIGE LEATHER INTERIOR TOGETHER WITH FULL MEMORY ELE SEATS AS WELL AS LOCAL GENTS OWNERS WITH A MERE 88000 MILES + HISTORY + BILLS + MOTS; BRILLIANT MOTORING WITH GERMANS TECHNOLOGY AND RELIABILITY TOGETHER WITH COMFORT DRIVE COMBINED WITH MORE EXTRAS = ALLOYS + REM LOCKING IMMOBILIZER PLUS SPOT LIGHTS TO INCLUDES RAIN SENSORS AND PARKING SENSOR: THIS 330 SE IS ALSO FITTED WITH SPOILERS COUPLED WITH 4X ELE WINDOWS AND ELE MIRRORS AS WELL AS AUTO LIGHTS WITH COOL AIR CON / CLIMATE CONTROL: BRILLIANT CONDITION OUTSTANDING PERFORMANCE OF OVER 40MPG GREAT LOW TAX £159.50 AND EXTENDED 24 MONTHS WARRANTY MAKING THIS BMW 330 CI SE COUPLE A PERFECT PURCHASE: TEL HAILSHAM MOTORING CENTRE 01323 449900 FOR A CHAT: MORE CARS FOR SALES IN BEXHILL MOTORING CENTRE 01424 733777 OR HAILSHAM MOTORING CENTRE 01323 449900 ABS, Air Bag, Twin Air Bags, Side Air Bags, Immobiliser, Alarm, Remote Alarm, Traction Control, Central Locking, Remote Central Locking, Power Steering, Air Conditioning, Climate Control, Cruise Control, Full Leather, Electric Seats, Stereo, Electric Front Windows, Electric Windows, Trip Computer, CD Player, Electric Mirrors, Rear Spoiler, Front Fog Lamps, Stability Control, Parking Sensors, Radio Cassette, Height Adjustable Seat, Memory Seats, Adjustable Steering Column, Sports Seats, Auto Lighting, Rain-Sensing Wipers, Brake Assist, Rear Headrests, Front Centre Armrest, Multiple Airbags, Dual Climate Zones, Retractable Headrests, Automatic Electric Windows, Radio, Anti-Theft System, Head Restraints, Locking Wheel Nuts, Metallic Paintwork, Colour Coded Body, Lumbar Adjustment, Steering Wheel Audio