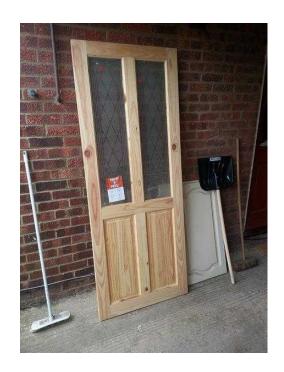

## Internal Pine door with etched glazed panels (25 GBP)

Location East of England, Bedfordshire https://www.freeadsz.co.uk/x-234030-z

Internal pine door. Hung once but cut to wrong size. Size now 195cm x 76cm x 3.5cm. Good condition.