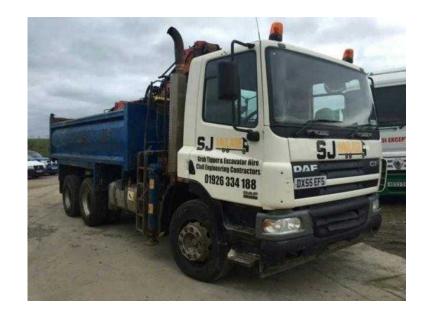

## **DAF FAT 2005 (14,750 GBP)**

Location **South West, Gloucestershire** https://www.freeadsz.co.uk/x-234097-z

2005 (55) DAF TRUCKS FATCF75.310, £14,750, Category: Rigid Trucks, Body Type: Tipper, Make: DAF TRUCKS, Model: FATCF75.310, Axle Config: 6x4, Reg Year: 55, Cab Type: Day cab, Transmission: Manual, Mileage: 279929 km, GVW: 26000 kg, Engine Capacity: 9200 cc, Engine Power: 310 hp, Body Condition: 65%, Interior Condition: 65%, Tyre Condition:%