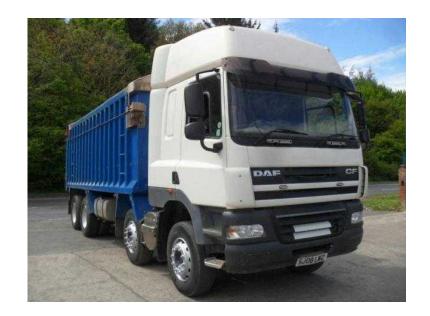

## **DAF CF 2008 (22,750 GBP)**

Location **South West, Gloucestershire** https://www.freeadsz.co.uk/x-234099-z

2008 (08) DAF TRUCKS CF, £22,750 +VAT, Category: Rigid Trucks, Body Type: Tipper, Make: DAF TRUCKS, Model: CF, Axle Config: 8x4, Reg Year: 08, Cab Type: High sleeper cab, Transmission: Manual, GVW: 32000 kg, Engine Capacity: 12900 cc, Body Condition: 85%, Interior Condition: 85%, Overall Condition: 85%, Tyre Condition:%