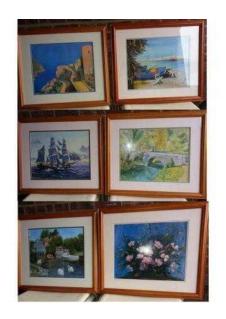

## 6 framed prints by Mouth and Foot Painting artists. Proceeds will go to MFPA charity

East of England, Bedfordshire Location https://www.freeadsz.co.uk/x-234103-z

6 Professionally, double mounted framed prints by artists from the Mouth and Foot Painting charity: Denise Legix - No title

Jon Savage - The Boathouse

Kyriacous Kyriacou - On the Shore

Eric Stegmann - The Mountain Road

Charles Fowler - The Bridge

Paul Driver - Against the Wind The price is for each print. The mounting cost more than the asking price.

Proceeds will go to MFPA Charity. Buyer

6 framed prints by Mouth and

prints by Mouth and