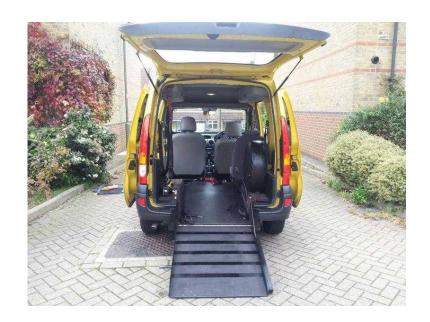

## Renault Kangoo Auto, adapted for Hand control driving wheelchair scooter genuine 8

Location London, London https://www.freeadsz.co.uk/x-234114-z

Kangoo Auto, adapted for wheelchair or mobility scooter Hand control acceleration and braking, or normal driving, genuine 8k miles only, s/history 1.6 16v Authentique MPV 5 door auto, 2005, Yellow. 07754