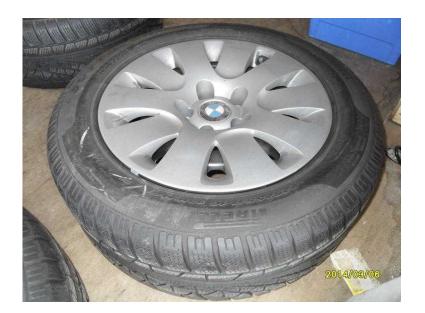

## **Bmw Winter tyres 22555r16**

Location **South East, East Sussex** https://www.freeadsz.co.uk/x-234258-z

The winter tyres are 16 inch steel wheels with plastic trims, they are loaded with Pirelli Sotto Zero non run flat tyres in size 225/55r16. They are all in great condition, the trims have no real scuffs and all tyres have between 5 and 5.5mm of tread, which would give approx 8000 to 10,000 miles. Collection only from Paddock Wood, Kent. Advertised on other sites.;