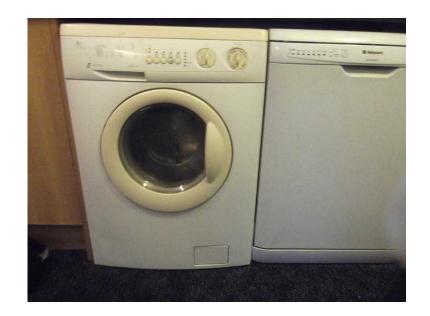

## **Zanussi washing machine**

Location **South East, East Sussex** https://www.freeadsz.co.uk/x-234266-z

Zanussi washing machine. working. The tray sometimes comes out a little when spinning i just put a bit of card in it. Need it gone a.s.a.p. 01825