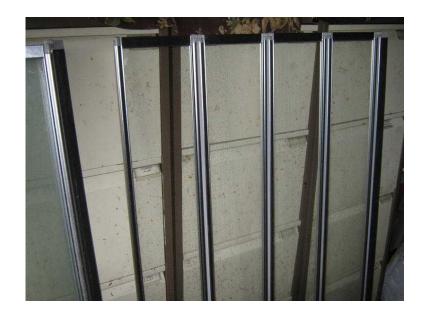

## 2 x folding shower screens

Location **South East, East Sussex** https://www.freeadsz.co.uk/x-234269-z

2 x 4 section folding shower screens. Annodised metal frame & glass sections. Rubber strip on bottom for water seal. 139cm high. each folding section 20cm.