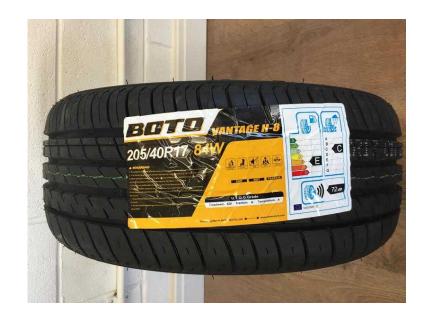

## Boto Tyres 205 40 17 - Brand New (Fitting Service Available) 45 FULLY FITTED

Location **West Midlands, West Midlands** https://www.freeadsz.co.uk/x-234311-z

Boto Tyres Uk Limited

"We Are The Official Sole Importers of Boto Tyres for the UK and Ireland Buy With Confidence" FOR SALE - BOTO 205-40-17 VANTAGE H-8

Size: 205-40-17 84WSpeed Rating: 168 Mphload Rating: 500kg

Please note this is for COLLECTION only we are currently not posting these items you must collect your Tyres. Need your Tyres fitting? No Problem.