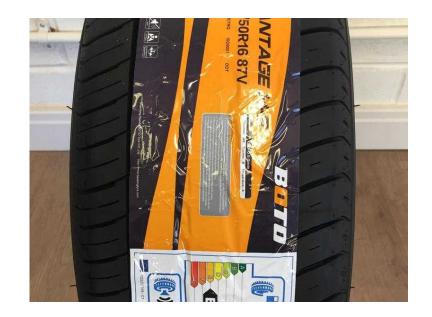

## **Boto Tyres 205 50 16 - Brand New (Fitting Service Available) 41 FULLY FITTED**

Location **West Midlands, West Midlands** https://www.freeadsz.co.uk/x-234313-z

Boto Tyres Uk Limited

"We Are The Official Sole Importers of Boto Tyres for the UK and Ireland Buy With Confidence" FOR SALE - BOTO 205-50-16 VANTAGE

Size: 205-50-16 87VSpeed Rating: 149 Mphload Rating: 545kg

Please note this is for COLLECTION only we are currently not posting these items you must collect your Tyres. Need your Tyres fitting? No Problem.