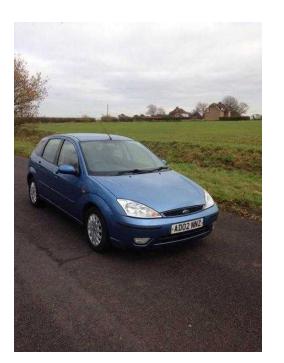

## Ford Focus 2002 (595 GBP)

Location South West, Isle Of Wight https://www.freeadsz.co.uk/x-234430-z

Here we have a 1.6 Focus Ghia, this car drives very well and will come with one years MOT. Features include power steering, electric Windows, remote central locking, electric mirrors, air conditioning, cd player and alloy wheels. Car comes with service history and is in good condition for its.