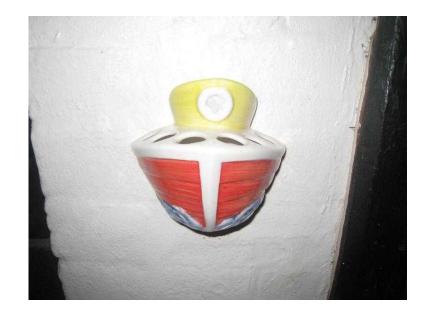

## TOOTHBRUSH HOLDER (8 GBP)

South East, West Sussex Location https://www.freeadsz.co.uk/x-234496-z

Wall hanging in shape of front of tug boat. Ceramic. Never.

|             | TOOTHBRUSH HOLDER                         |
|-------------|-------------------------------------------|
|             | https://www.freeadsz.co.uk/x-2344<br>96-z |
| ar:         | TOOTHBRUSH HOLDER                         |
| <del></del> | https://www.freeadsz.co.uk/x-2344<br>96-z |
|             | TOOTHBRUSH HOLDER                         |
|             | https://www.freeadsz.co.uk/x-2344<br>96-z |
| <b>等</b>    | TOOTHBRUSH HOLDER                         |
|             | https://www.freeadsz.co.uk/x-2344<br>96-z |
| 犯           | TOOTHBRUSH HOLDER                         |
|             | https://www.freeadsz.co.uk/x-2344<br>96-z |
| 犯           | TOOTHBRUSH HOLDER                         |
|             | https://www.freeadsz.co.uk/x-2344<br>96-z |
|             | TOOTHBRUSH HOLDER                         |
|             | https://www.freeadsz.co.uk/x-2344<br>96-z |
|             | TOOTHBRUSH HOLDER                         |
|             | https://www.freeadsz.co.uk/x-2344<br>96-z |
|             | TOOTHBRUSH HOLDER                         |
|             | https://www.freeadsz.co.uk/x-2344<br>96-z |
| <b>第</b> 回  | TOOTHBRUSH HOLDER                         |
|             | https://www.freeadsz.co.uk/x-2344<br>96-z |