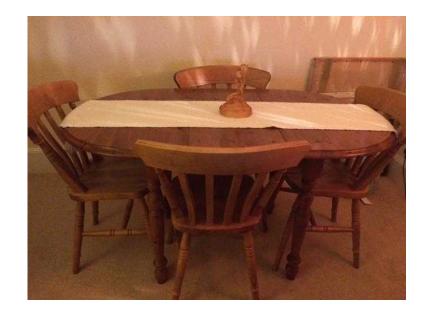

## Pine Dining Table amp 4 Chairs (85 GBP)

Location **South East, West Sussex** https://www.freeadsz.co.uk/x-234505-z

Extending dining table & 4 chairs, size 140cm with extension, 105cm without extension, 80cm wide. Excellent condition, buyer collects from.