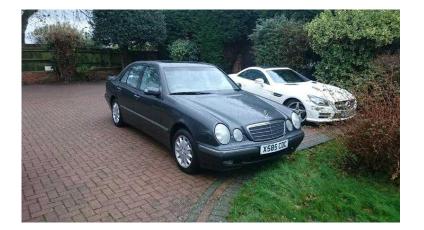

## Mercedes E-class 2000 (1,695 GBP)

Location South East, East Sussex https://www.freeadsz.co.uk/x-234526-z

Outstanding example of this E Class. Only one previous owner from new. Full MB service history. Mot from Mercedes till September with no advisory. Electric roof, seats, windows and folding mirrors and headrests. Immaculate cream leather interior. Cool box, climate control, cruise etc. Drives like new. One of the finest examples around. Tel.