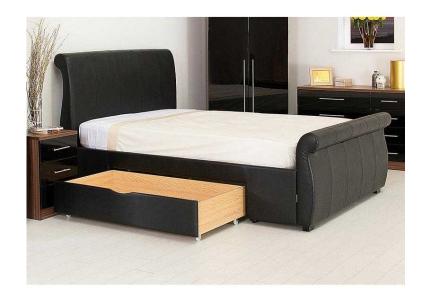

## alabama double storage bed (250 GBP)

Location Yorkshire and the Humber, South Yorkshire https://www.freeadsz.co.uk/x-234589-z

The ALABAMA double bed is the ultimate in luxurious comfort and style. The softly curving scroll head and footboard design evoke a traditional stye, practicality accounted for too with two.