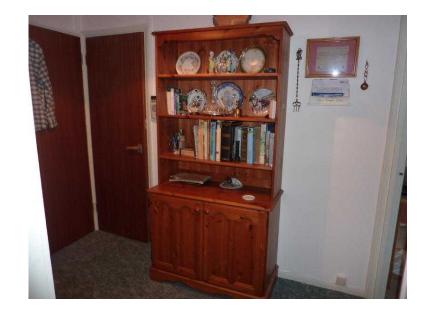

## Pine bookcase. (20 GBP)

Location **South East, Kent** https://www.freeadsz.co.uk/x-234730-z

Pine bookcase with 3 adjustable shelves on the top and a large cupboard with a shelf underneath. The top can be removed for easy.