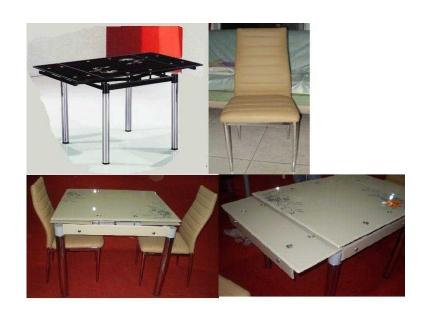

## **DINING TABLE EXTENDING, 4 CHAIRS, GLASS TOP, CLEARANCE BARGAIN (125 GB**

South East, West Sussex Location https://www.freeadsz.co.uk/x-234823-z

Clearance Stock of extending glass topped dining tables and chairs. Extremely strong and heavy the tables are 80x80cm closed with two extending leafs can be 80 x110 cm or 80 x 130cm, ideal for a small room. Good solid extending action the leafs are very stable when open, in no way flimsy. We have only 4 remaining in black and coffee. ALSO ONE EX DEMO IN COFFEE FOR ONLY £60 Offers for job lot considered. Would normally retail around £399. These are very heavy and require a 2 person