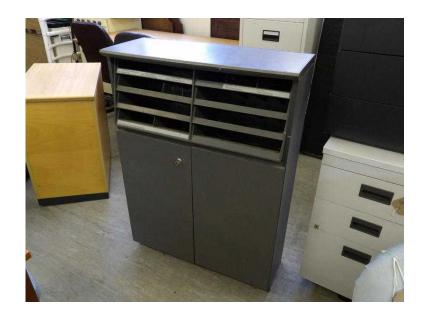

## Filing Cabinet With Lockable Cupboard - Local Delivery Service Available (25 GBP)

South East, West Sussex Location https://www.freeadsz.co.uk/x-234826-z

Filing cabinet with lockable cupboard - top in need of repair Measures H102cm, W72cm, D30cm (PC508) View this & lots more at The Recycled Goods Factory's 5000 sq ft Showroom OPEN 7 days a week The Recycled Goods Factory, 44 Chartwell Rd, Lancing Business Park, BN15 8UE OPEN Mon-Sat 10am-7pm & Sunday 12-4pm Free & Easy Onsite Parking Local Delivery Service Available (please message for quote) www.TheRGF.co.uk ;