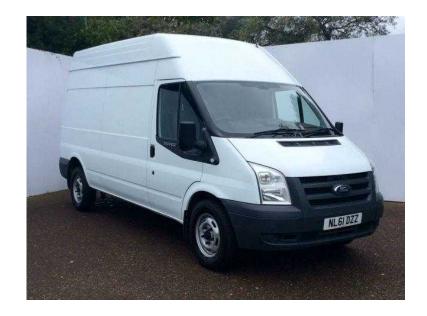

## Ford Transit 2011 (9,450 GBP)

Location East of England, Suffolk

https://www.freeadsz.co.uk/x-234868-z

Body Glass, 2 Speed Wipers With Electric Wash, Electric Front Windows, Side Window Demisters, Tinted Glass, Brakes, ABS, Doors, Step For Passenger Side Load Door, 180 Degree Opening Rear Doors Unglazed, LH Sliding Side Load Door, Driver Aids, PAS, Driver Convenience, Locking Fuel Cap, Driver Information, Digital Clock, Odometer, Service Indicator, Tachometer, Trip Counter, Warning Lights, Water In Fuel Filter With Sensor, Electrical, Battery Saver, Power Point, Twin Batteries, Entertainment, Enhanced Keycode Anti-theft Coding, Portable Music Connection Socket, 6000 CD/Radio, Exterior Body Features, Front Mud Flaps, Rear Mudflaps, Solid Paint, Exterior Lights, 'Guide Me Home' Headlights, Headlamp Levelling, High Mounted Rear Brake Light, Heating/Cooling/Ventilation, Illuminated Heater Controls 3 Speed Fan, Recirculation Heater, Interior Features, 2 Adjustable Sunvisors, Assist Handle, Centre Mounted Ticket Holder, Clipboard Holder, Facia Mounted Tray With Pen Holder And Cupholders, Front Door Map Pockets, Glovebox With Lid, Header Mounted Package Tray, Moulded Cab Headlining, Passengers Side Open Storage, Rubber Floor Covering, Silver Air Vent Control Knobs, Storage Compartments On Facia, Twin Bottle Holders, Twin Cupholders, Tomy Cloth Upholstery, Interior Lights, Courtesy Light, Load Compartment Interior Light, Load Area, Tie-down Loops, Safety, 3 Point Seatbelts For All Seats, Drivers Airbag, Height Adjustable Drivers Seatbelt Mount, Passenger Seatbelt Height Adj, Traction Assist, Service, Audio Mis-lock Feedback, Auto Locking On Drive-away, Auto Relocking, Category 2 Immobiliser, Power Door Dead Locks, Remote Central Locking, Engine, Cold Start (-20), Seats, 6 Way Adi Drivers Seat With Armrest + Dual Pass Seat W/height Adi Headrests, Trim Part Leather, Full Steel Bulkhead With Full Width Recess Behind Driver And Pass, Wheels, 16" Steel Wheels, Centre Hub Covers ABS. Remote Central Locking. Electric Front